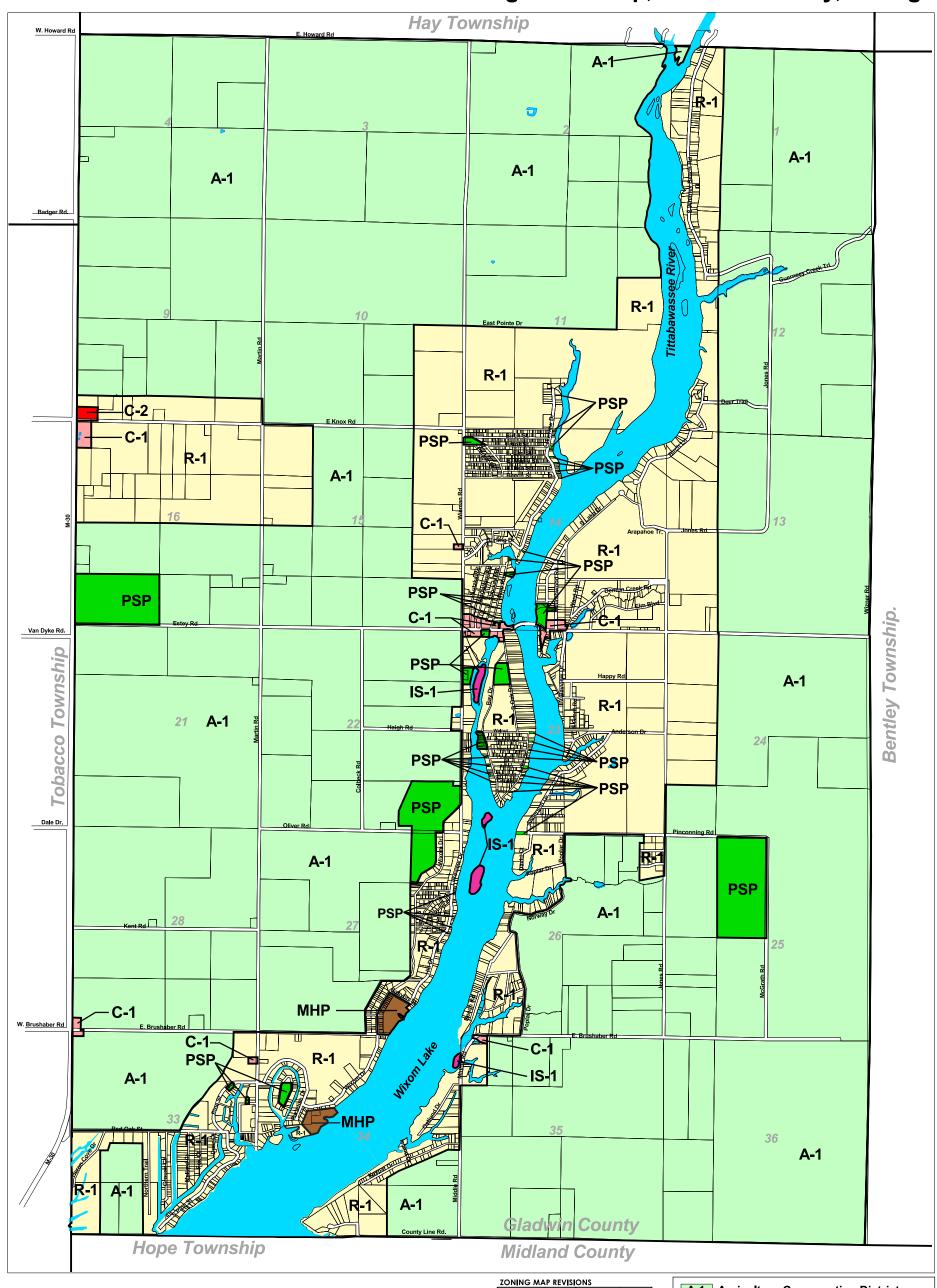

## Billings Township, Gladwin County, Michigan

The lot lines of this map are representative of the actual lot lines and are not intended as a substitute for an official survey or to be used to resolve boundary or area issues. Secure a survey, consult County or Township records for dimension, boundaries, and area of lots.

CERTIFICATION I, Sandra Aultman, Clerk of Billings Township, Gladwin County, Michigan do hereby certify that this map is a true copy of the map adopted by the Township Board on August 8, 2005 as well as amendments made as of revised dates noted.

Sandra Aultman, Billings Township Clerk

A-1 Agriculture-Conservation District R-1 Single Family Residential District RA Residential Accessory Overlay District IS-1 Island Overlay District R-M Multiple-Family Residential District
MHP Manufactured Housing Park District C-1 Local Commercial District Highway Commercial District IND Industrial District PSP Public/Semi-Public Services District

**Official Zoning Map** 